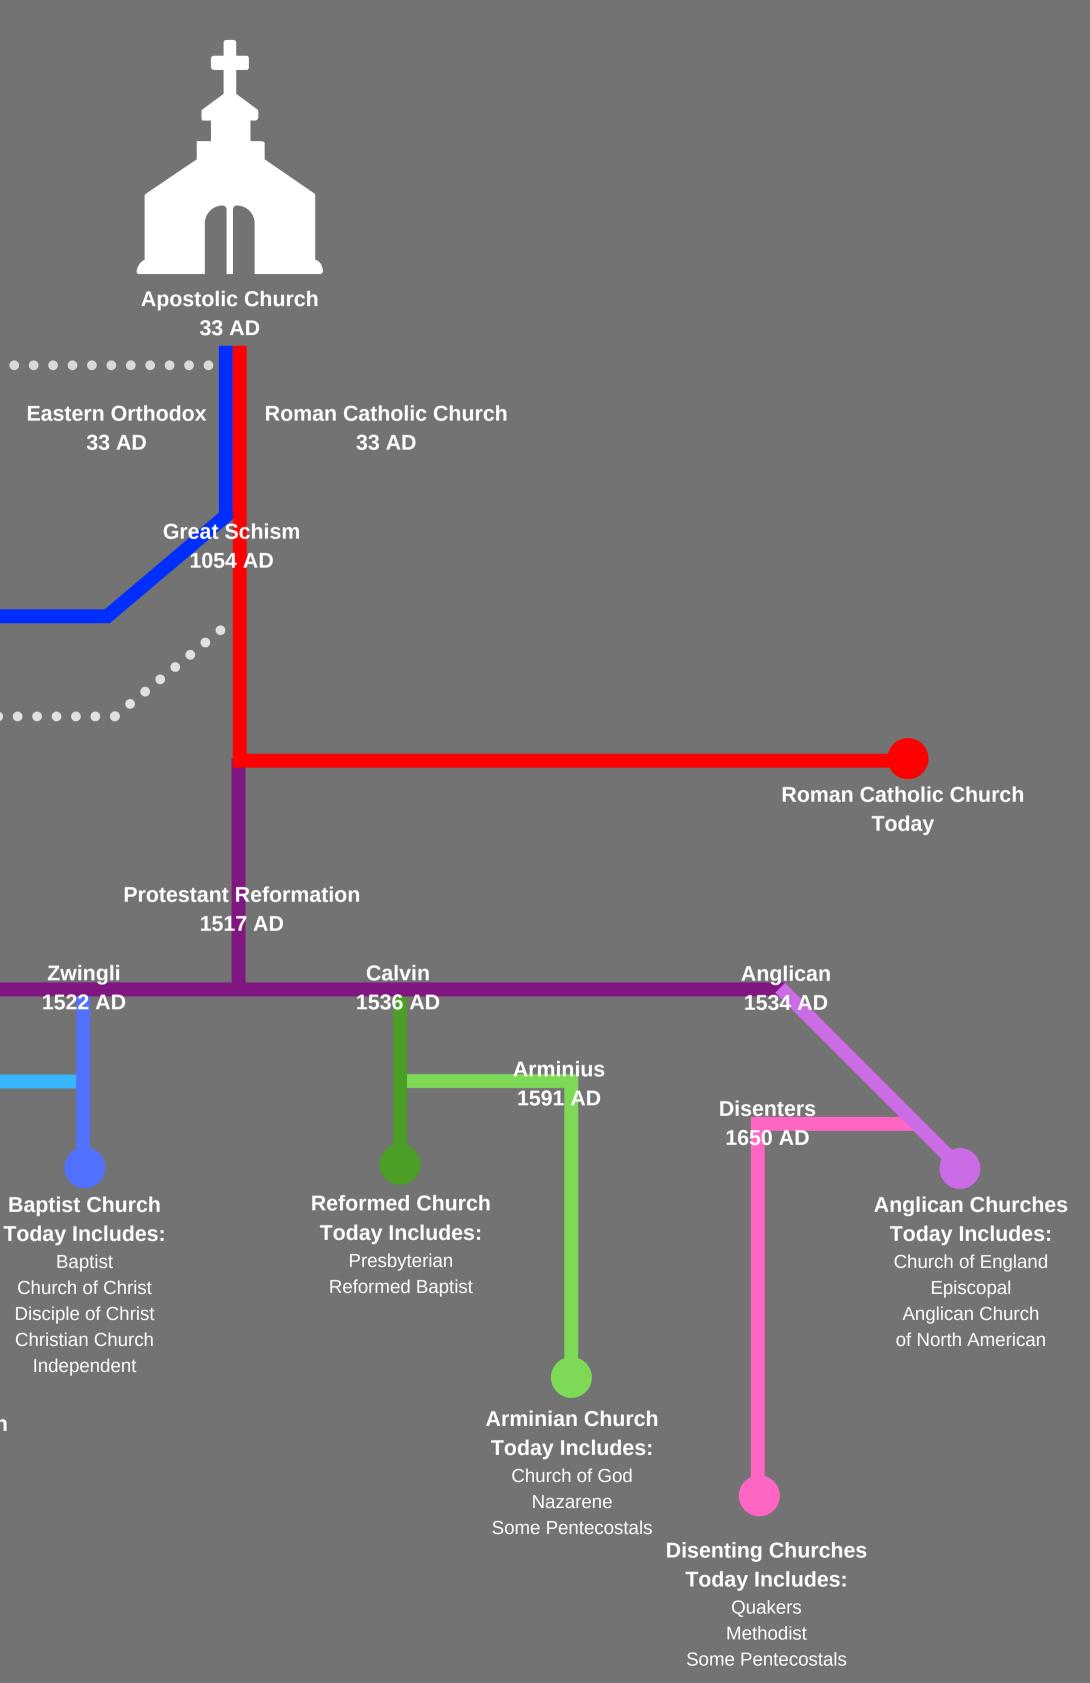

**Coptic Church** 33 AD Today Includes: Ethiopian Coptic Indian Coptic Egyptian Coptic **Eastern Orthodox Today Includes:** Greek Orthodox . . . . . . . . . . . . Russian Orthodox **Pre-Protestant** Romanian Orthodox **Movements Include:** many more Waldensians 1173AD Wycliffe 1370 AD Hussites 1420 AD Moravians 1457 AD Luther 1517 AD Lutheran Church **Today Includes:** Evangelical Lutheran (ELCA) Missouri Synod Wisconsin Synod Lutheran (Worldwide) Confessional Church of Germany Anabaptist Church Today Includes: Mennonite Amish Hutterites Lutheran Derivatives Broderhof Includes: Pietism Evangelical Covenant Church